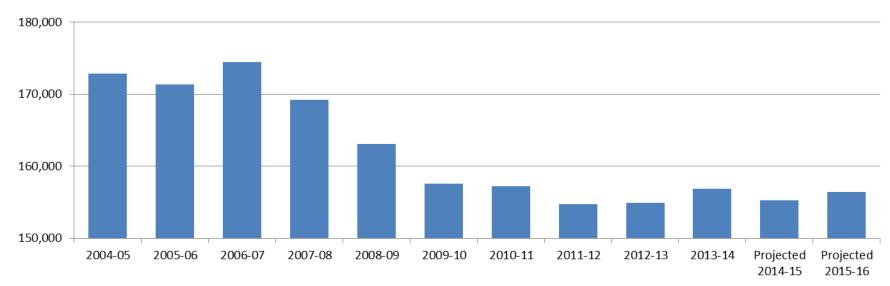

#### **General Fund**

The proposed FY2015-16 budget for the General Fund maintains current annual revenue hours of approximately 156,000. See Table B. This includes implementation of Moving Forward Phase I which reallocates service in accordance with the new Board adopted service policy. The new service policy moves the ratio of service hours from 65% ridership focused and 35% coverage to a 75%/25% ratio.

Table B: Annual Vehicle Revenue Hours

The proposed FY2015-16 budget includes total operating resources of \$24.01 million, an increase of 8.85% from current year adopted budget. See Table C for a breakdown of revenues.