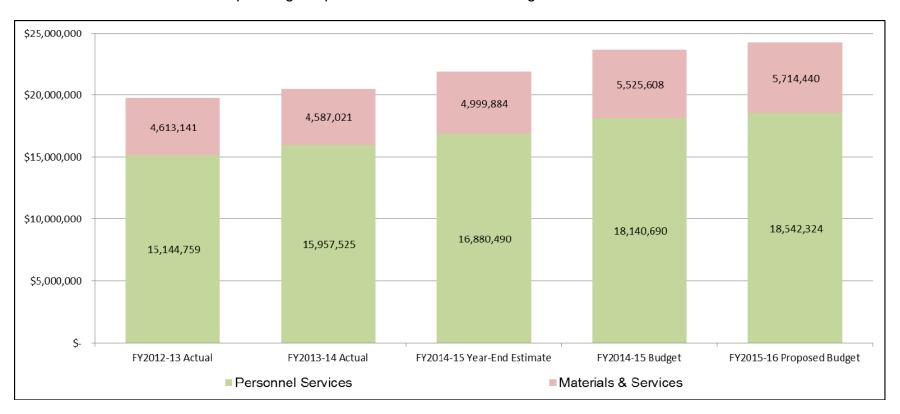

**Table C:** General Fund Total Operating Resources FY2012-13 through FY2015-16

The proposed FY2015-16 budget includes total operating requirements of \$24.2 million, an increase of 2.49% from current year adopted budget. See Table D for a breakdown of requirements. Personnel services in the proposed FY2015-16 budget for the General Fund are expected to increase by \$401,634, about 2 percent, to \$18.5 million. Personnel services include wages, payroll taxes, insurance benefits and retirement benefits. In the proposed budget medical insurance is expected to increase by 3 percent in FY2015-16. Materials and Services in the proposed FY2015-16 budget for the General fund are expected to increase by \$188,832, about 3% to \$5.7 million.

Table D: General Fund Total Operating Requirements FY 2012-13 through FY 2015-16

Noteworthy items in the proposed FY15-16 budget:

- The proposed FY 15-16 budget provides for a 2% cost of living allowance (COLA) for non-represented employees effective July 1<sup>st</sup> and provides for merit increases or step increases for all employees who have not reached the top of their salary range.
- The District provides retirement benefits through two single-employer defined benefit pension plans. The defined benefit plans provide retirement benefits to eligible full-time bargaining and non-bargaining employees. District contributions for retirement are determined from an actuarial study completed every other year. For FY2015-16 we are decreasing the rate to the actuarial study recommended for FY 2014-15. The actuarial study recommended rate for bargaining unit employees is 22.4 percent and for the non-bargaining employees the defined benefit plan rate is 12.6 percent and there is no increase to the 10 percent contribution for the non-bargaining defined contribution plan. We are awaiting the actuarial study for the fiscal year ended June 30, 2013.
- The proposed budget includes resources for the West Salem Connector pilot project
- There is no change in total FTE's
- The current labor agreement between the District and the Amalgamated Transit Union (ATU) Local 757 ATU
  expired on June 30, 2014. The District and ATU are currently negotiating a new agreement.
- Materials and services are expected to increase by about \$189,000 to \$5.7 million in the proposed FY2015-16 budget. This is a 3 percent increase mainly due to an increase in the proposed amount for the West Salem Connector pilot project.