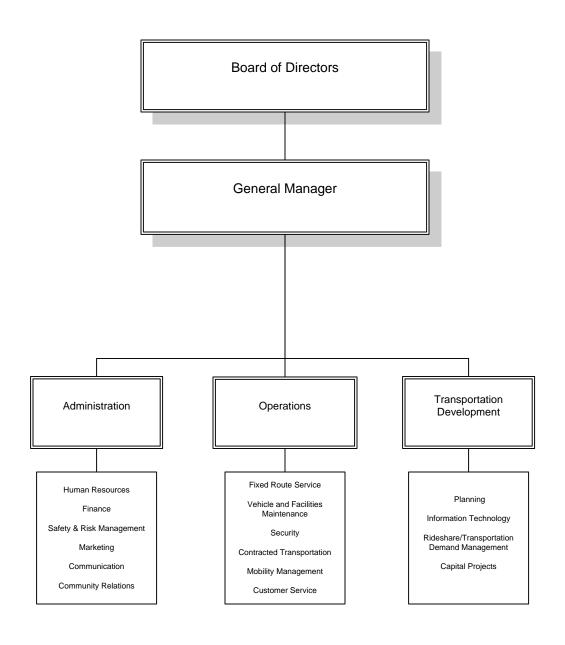

ESOLUTION #2015-02

#### IMPOSING THE TAX

BE IT RESOLVED that the Board of Directors of the Salem Area Mass Transit District hereby imposes the taxes provided for in the adopted budget at the rate of \$.7609 per \$1,000 of assessed value for operations; and that these taxes are hereby imposed and categorized for tax year 2015-2016 upon assessed value of all taxable property within the district as follows:

#### CATEGORIZING THE TAX

#### General Government Limitation

**Excluded from Limitation** 

Permanent Rate Tax......\$.7609/\$1,000

\$0.00

The above resolution statements were approved and declared adopted on this 25th day of June 2015.

ATTEST:

Secretary Board of Directors

President

**Board of Directors** 

## SALEM AREA MASS TRANSIT DISTRICT DISTRICT-WIDE ORGANIZATIONAL CHART



### Revenues/Resources and Expenses/Requirements - All Funds

### Revenue/Resource Definitions

Passenger Fares – funds collected from passengers.

Federal Direct 5310 Funds – Formula funding for public transportation projects and services that enhance the mobility of seniors and individuals with disabilities.

Federal 5310 Funds Through State – Formula funding passed through the State for public transportation projects and services that enhance the mobility of seniors and individuals with disabilities.

Federal 5310 Pass Through Funds – Formula funding through the State for the purpose of assisting private nonprofit groups in meeting transportation needs of the elderly and persons with disabilities.

Federal 5311 Funds – Formula funding passed through the State for funding capital, oper