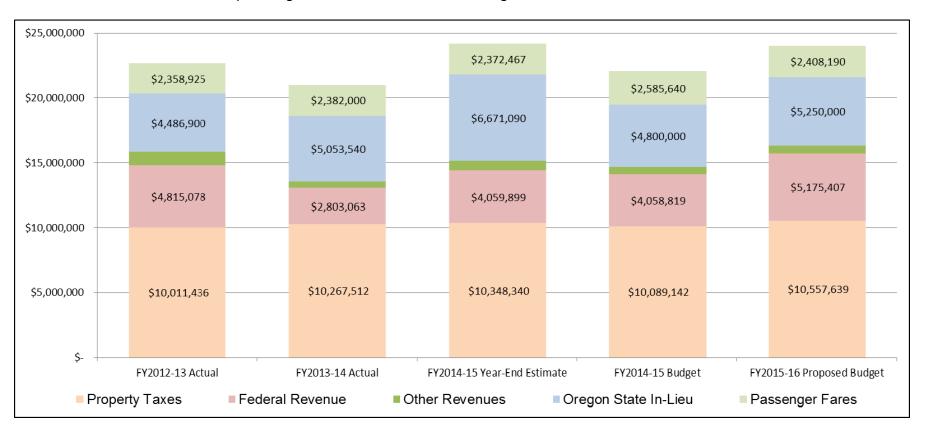

Table B: Annual Vehicle Revenue Hours

The proposed FY2015-16 budget includes total operating resources of \$24.01 million, an increase of 8.85% from current year adopted budget. See Table C for a breakdown of revenues.

**Table C:** General Fund Total Operating Resources FY2012-13 through FY2015-16

The proposed FY2015-16 budget includes total operating requirements of \$24.2 million, an increase of 2.49% from current year adopted budget. See Table D for a breakdown of requirements. Personnel services in the proposed FY2015-16 budget for the General Fund are expected to increase by \$401,634, about 2 percent, to \$18.5 million. Personnel services include wages, payroll taxes, insurance benefits and retirement benefits. In the proposed budget medical insurance is expected to increase by 3 percent in FY2015-16. Materials and Services in the proposed FY2015-16 budget for the General fund are expected to increase by \$188,832, about 3% to \$5.7 million.